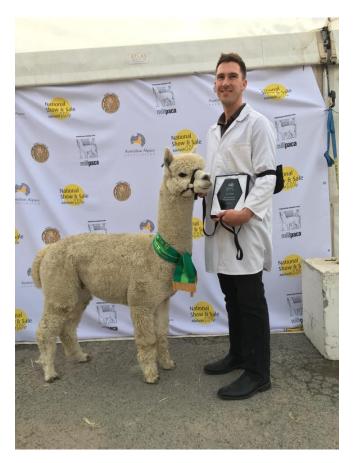

#### Show Results:

| Intermediate Light Fawn Male   | Perth Royal Show 2012 | 1 <sup>st</sup> & C            | hampion |
|--------------------------------|-----------------------|--------------------------------|---------|
| Intermediate Light Fawn Fleece | Albany Show 2012      | 1 <sup>st</sup> & Champion & S | Supreme |
| Adult Light Fawn Male          | Perth Royal Show 2013 | 1 <sup>st</sup> & Cl           | hampion |
| Supreme Light Fawn             | WA Colourbration 2014 |                                |         |
| Reserve Champion Senior Male   | Albany Show 2014      |                                |         |
| Senior Light Fawn Male         | Perth Royal Show 2014 | 1 <sup>st</sup> & Cl           | hampion |
| TT7 4 4                        | 1 (1) 37 (77          | 1 2014                         |         |

#### WA Alpaca of the Year (Huacaya) 2014

| Mature Light Fawn Male   | AAA National Show 2016       | 1st & RC        |
|--------------------------|------------------------------|-----------------|
| Mature Light Fawn Male   | Victorian Colourbration 2016 | $1^{st}$        |
| Mature Light Fawn Fleece | SA Colour Classic 2017       | $1^{st}$        |
| Mature Light Fawn Male   | Alpacafest 2017              | 1st & RC        |
| Mature Light Fawn Male   | AAA National Show 2017       | $1^{st}$        |
| Mature Light Fawn Fleece | AAA National Show 2017       | $1^{st}$        |
| Senior Light Fawn Fleece | Charles Ledger Show 2017     | $2^{\text{nd}}$ |